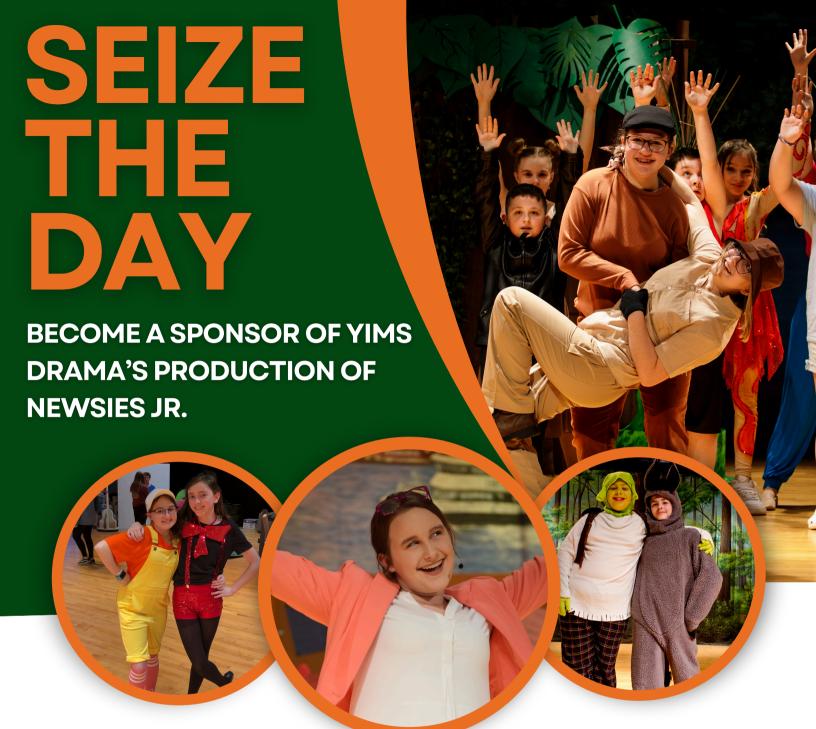

**FORGING A BRIGHTER FUTURE** 

Yough Intermediate Middle School (YIMS) is part of Yough School District in Westmoreland County and holds Title I Status with the state of Pennsylvania. YIMS Drama is a school-sanctioned program open to all students enrolled at YIMS (grades 5-8). We believe every student deserves access to high-quality arts education at **no cost** to them or their families. YIMS Drama has been creating programming and providing that to students since 2016.

As a sponsor in 2024 you have the unique experience to grow visibility of your business/organization while also making a monumental impact on the students of Yough Intermediate Middle School.

Over half of our cast members are participating in their first show *ever*. Our program is 100% funded by ticket sales and sponsorships. We invest, on average, \$302 **per student** to produce a musical each year.