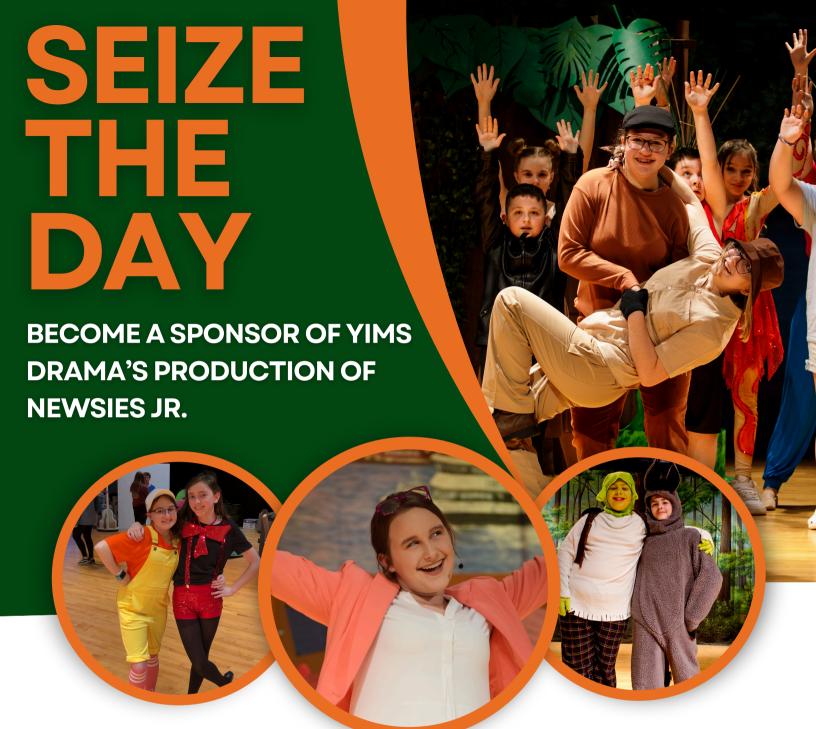

FORGING A BRIGHTER FUTURE

Yough Intermediate Middle School (YIMS) is part of Yough School District in Westmoreland County and holds Title I Status with the state of Pennsylvania. YIMS Drama is a school-sanctioned program open to all students enrolled at YIMS (grades 5-8). We believe every student deserves access to high-quality arts education at **no cost** to them or their families. YIMS Drama has been creating programming and providing that to students since 2016.

As a sponsor in 2024 you have the unique experience to grow visibility of your business/organization while also making a monumental impact on the students of Yough Intermediate Middle School.

Over half of our cast members are participating in their first show *ever*. Our program is 100% funded by ticket sales and sponsorships. We invest, on average, \$302 **per student** to produce a musical each year.